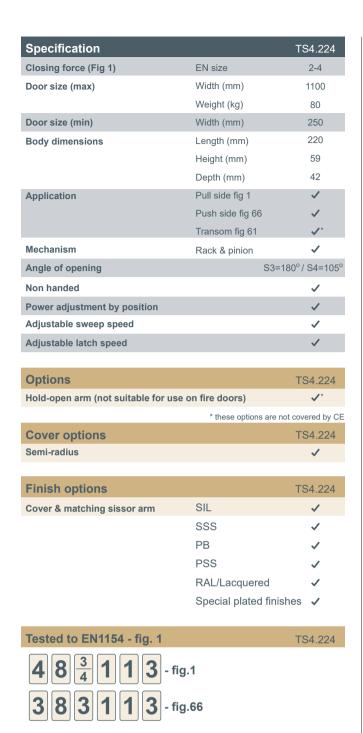

**Size 2-4** 

1100mm (max door width)

80kg (max door weight)

25 Years

# T\$4.224 - Size 2-4 Template Adustable Architectural Door Closer

### **Product Overview:**

A stylish adjustable power overhead door closer, which is suitable for many applications where there is general usage, such as office accommodation, flat entrance doors etc. Suitable for doors up to 1100mm/80kg in Fig 1 and 950mm/60kg Fig66 application.

# **Testing & Standards**

- CE marked against EN1154
- UKCA marked UKCA1154
- Suitable for use on timber fire doors of up to 120 minutes fire
- Certifire approved refer to CF689 for scope of approval
- Safe in use
- High corrosion resistance

# **Finishes**

SSS Choice of RAL finishes

Choice of 6 bronze finishes

## **Cover options**

Semi radiused cover L:258 x H:65 x D:44mm