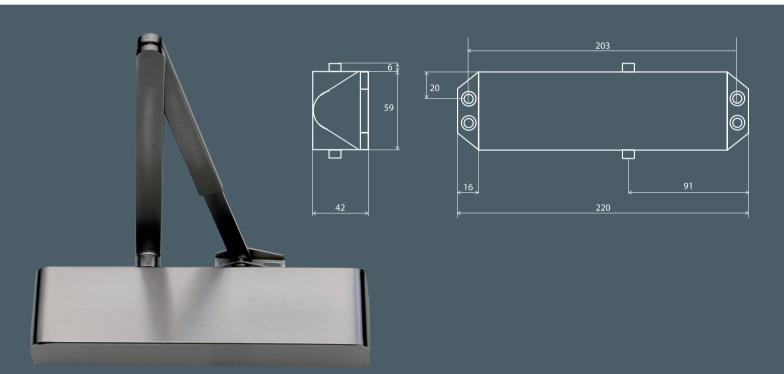

**Size 2-4** 

1100mm (max door width)

80kg (max door weight)

25 Years

# T\$4.224 - Size 2-4 Template Adustable Architectural Door Closer

### **Product Overview:**

A stylish adjustable power overhead door closer, which is suitable for many applications where there is general usage, such as office accommodation, flat entrance doors etc. Suitable for doors up to 1100mm/80kg in Fig 1 and 950mm/60kg Fig66 application.

## **Cover options**

Semi radiused cover L:258 x H:65 x D:44mm