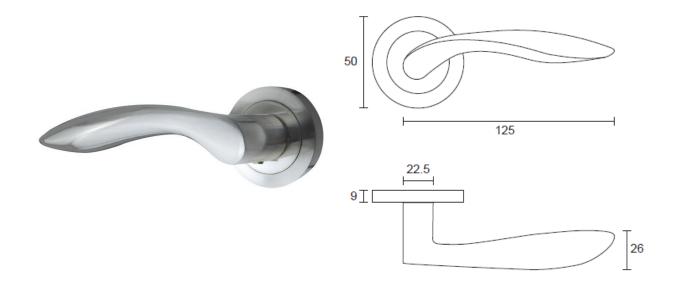

## **PRODUCT REFERENCE: DESCRIPTION:**

CH812 Residential lever handle on screw on rose

### Features:

- Suitable for 40-55mm thick Timber door applications
- Residential Lever Handle on 50x9mm screw on rose .
- Supplied with Matching Euro Profile Cylinder Escutcheons